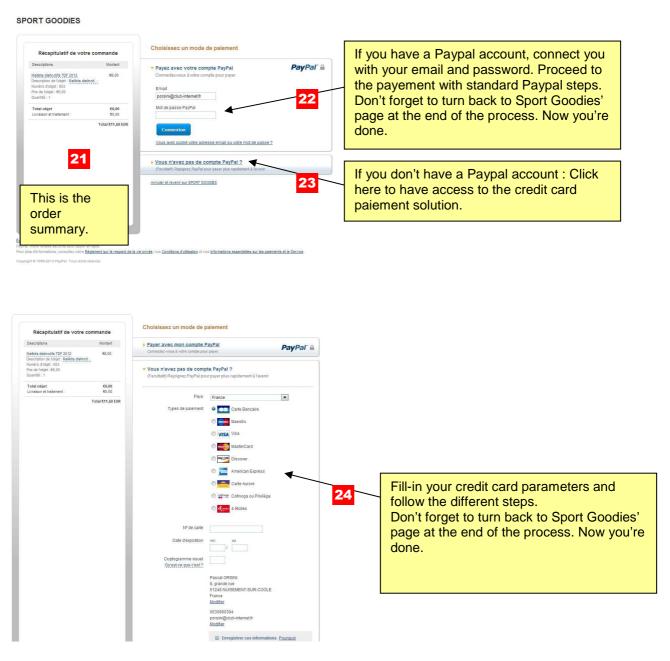

**C- If you have chosen the payment method by Paypal or Credit Card :** You'll be sent to Sport Goodies' Payapal page :

Paypal is a secure payment system. The information of your PayPal account or your credit card are not stored at Sport Goodies. They are at Paypal following an encryption system similar to any card transaction system.