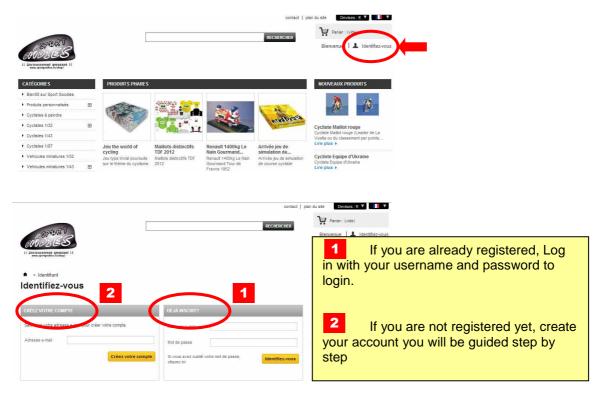

## **1** - Registration and Identification

To order it is **necessary to be registered and logged** on the site.

## 2 - Choice of products

Select the product you want to order and sailing in different categories. Small cross on the side s of the categories indicate the presence of sub-categories.

When you are on a product page :