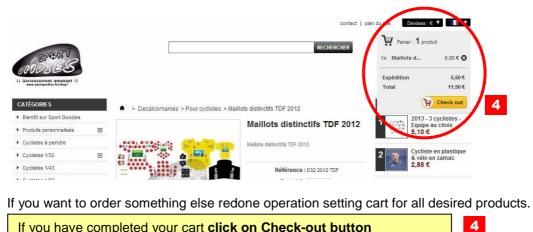

By hovering the mouse, the area of the cart, it will appear with the Cart contents of the cart and the estimated total amount.

If you have completed your cart click on Check-out button